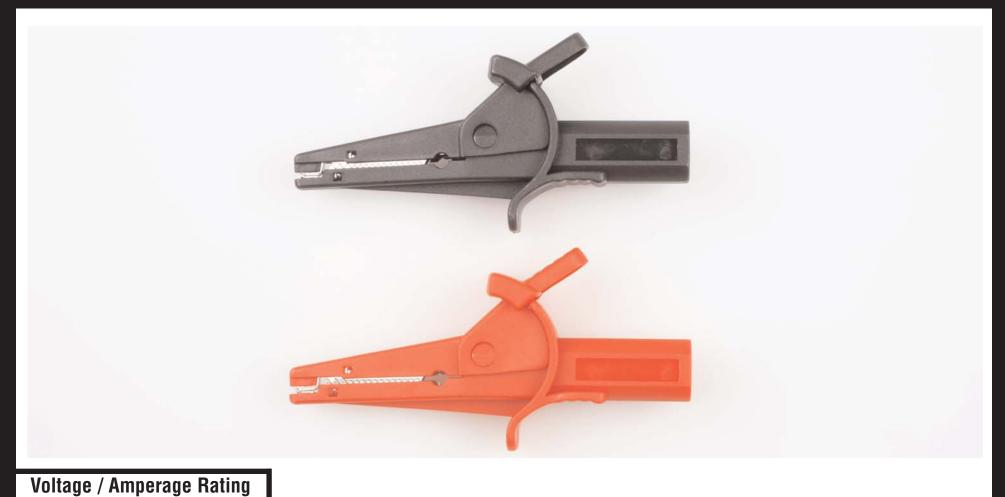

## A066 1000V Fully Insulated Crocodile Clip.

Maximum Voltage: 1000V Maximum Amperage: 16mA

Copyright © 2007 Test Products International, Inc.

| Agency Listing           | Category Rating | Insulation Material | Dimensions                                                              | Туре                              |
|--------------------------|-----------------|---------------------|-------------------------------------------------------------------------|-----------------------------------|
| cULus 61010<br>IEC 61010 | CAT III 1000 V  | N/A                 | Lead Length: N/A<br>Prod Length: N/A<br>Jaw Opening: 0.79"<br>(20.00mm) | 0.16" (4.0mm) male<br>Banana Plug |